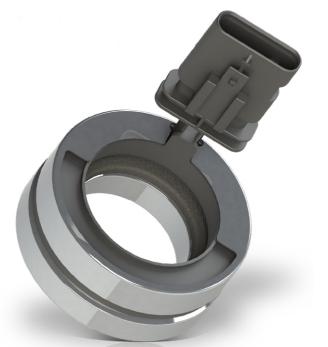

## **OUR SOLUTION**

**ALL-IN-ONE COMPACT** 1-STEP ASSEMBLY **SENSOR BEARING** 

#### **INCLUDES FUNCTIONS\***

- Bearing
- Absolute angle sensor giving SIN/COS outputs (Ring magnet + Hall effect sensor)
- Optional: Pre-load and Axial stop

#### ADVANTAGES OF THE SOLUTION

- Adaptable to every customer application
- More compact and lighter than Resolver + Bearing
- Easy mounting
- New patented magnetic pattern
- State of the art accuracy, not dependent on assembly
- Lowest overall cost
- ISO26262 compliant
- · High speed capability