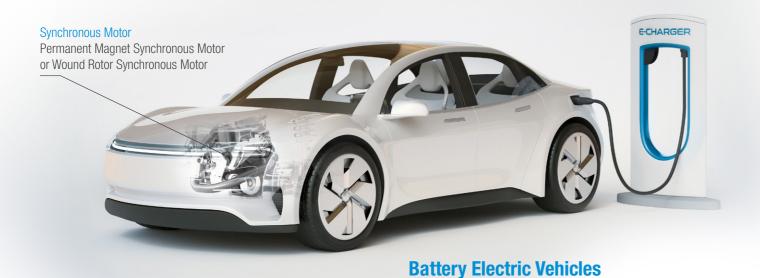

# **SENSOR BEARING SOLUTIONS** FOR E-DRIVE MOTORS

The partnership between a sensor specialist and a precision bearing expert provides you with state of the art measurement of the motor shaft angle, with perfect and flexible integration of the position sensing solution, all within your electric motor.

Total: 6 DIFFERENT **PARTS TO ASSEMBLE** 

& Hybrid Electric Vehicles

P0 to P4 architecture