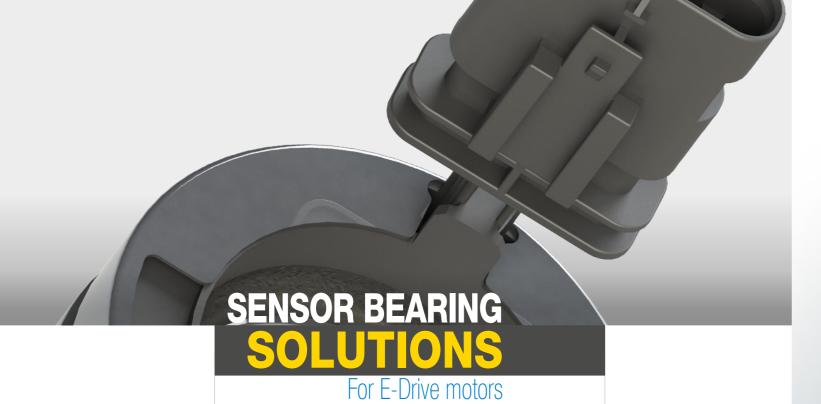

## **SENSOR BEARING SOLUTIONS**

FOR E-DRIVE MOTORS

A compact and flexible alternative to resolvers

www.ntn-snr.com

This document is the exclusive property of NTN-SNR ROULEMENTS. Any total or partial reproduction hereof without the prior consent of NTN-SNR ROULEMENTS is strictly prohibited. Legal action may be brought against anyone breaching the

# **SENSOR BEARING SOLUTIONS** FOR E-DRIVE MOTORS

The partnership between a sensor specialist and a precision bearing expert provides you with state of the art measurement of the motor shaft angle, with perfect and flexible integration of the position sensing solution, all within your electric motor.