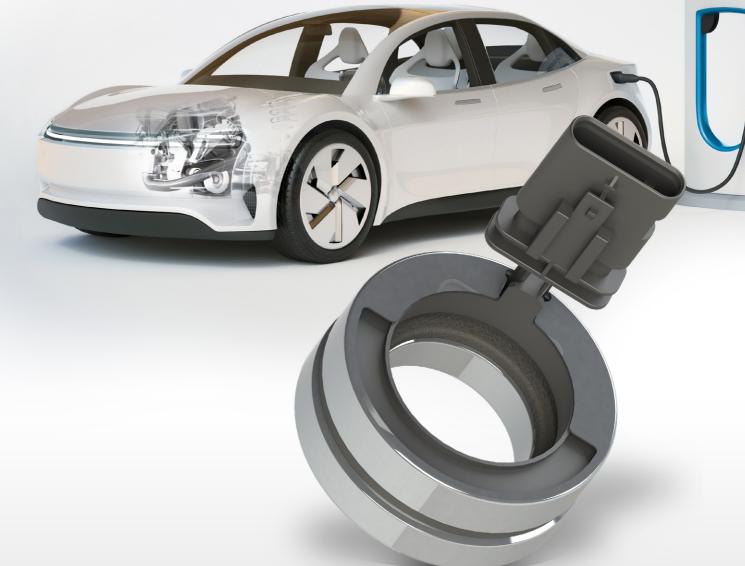

## **OUR SOLUTION**

**ALL-IN-ONE COMPACT** 1-STEP ASSEMBLY **SENSOR BEARING** 

#### **INCLUDES FUNCTIONS\***

- Bearing
- Absolute angle sensor giving SIN/COS outputs (Ring magnet + Hall effect sensor)
- Optional: Pre-load and Axial stop

#### ADVANTAGES OF THE SOLUTION

- Adaptable to every customer application
- More compact and lighter than Resolver + Bearing
- Easy mounting
- New patented magnetic pattern
- State of the art accuracy, not dependent on assembly
- Lowest overall cost
- ISO26262 compliant
- · High speed capability

### TAILOR-MADE TO FIT ALL E-MOTORS TYPES