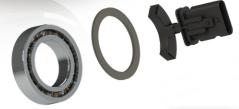

#### **INCLUDES FUNCTIONS\***

- Bearing
- Absolute angle sensor giving SIN/COS outputs (Ring magnet + Hall effect sensor)
- Optional: Pre-load and Axial stop

\*Possibility to have separated components