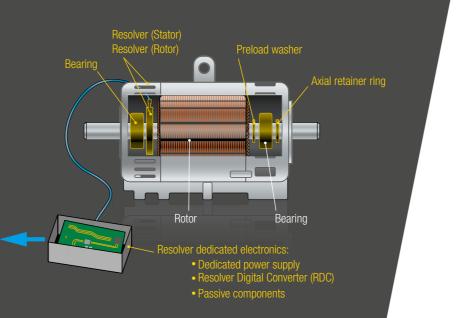

# **EXISTING SOLUTION**THE RESOLVER

### **DRAWBACKS**

- Not flexible integration
- Bulky and heavy solution
- Tight assembly of resolver parts to secure a correct measurement
- Complex signal processing
- Lower accuracy during acceleration and breaking phases
- Sensitive to motor EM field

Total: 6 DIFFERENT **PARTS TO ASSEMBLE** 

& Hybrid Electric Vehicles

P0 to P4 architecture