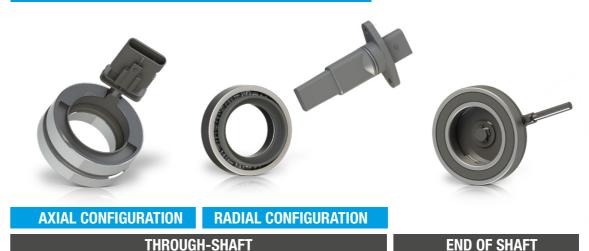

#### **INCLUDES FUNCTIONS\***

- Bearing
- Absolute angle sensor giving SIN/COS outputs (Ring magnet + Hall effect sensor)
- Optional: Pre-load and Axial stop

#### ADVANTAGES OF THE SOLUTION

- Adaptable to every customer application
- More compact and lighter than Resolver + Bearing
- Easy mounting
- New patented magnetic pattern
- State of the art accuracy, not dependent on assembly
- Lowest overall cost
- ISO26262 compliant
- · High speed capability

### TAILOR-MADE TO FIT ALL E-MOTORS TYPES